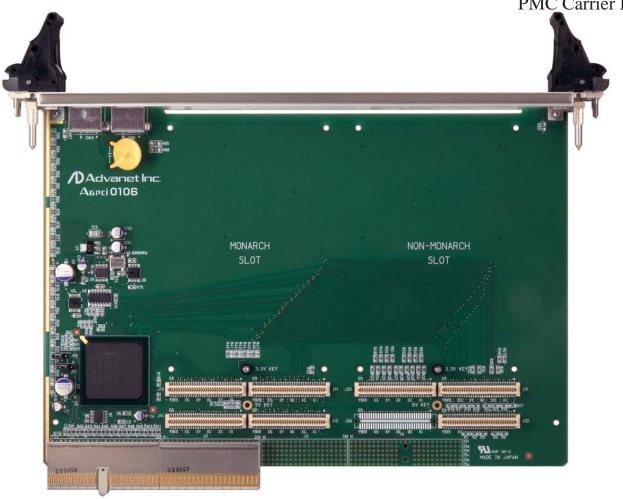

www.advanet.co.jp CompactPCI series CompactPCI° PMC Carrier Board

## **Features**

CompactPCI 6U-size PMC carrier board

- Two PMC slots; one for monarch mode (for PrPMC module only) and one for non- monarch mode
- Combine a PrPMC module with a PMC module to configure an intelligent-type peripheral slot board
- Onboard non-transparent PCI-PCI bus bridge (Intel21555 equivalent) for 64-bit 66MHz PCI bus support
- Front panel Ethernet and SIO connectors that support Adpmc7506 (G3/G4 PrPMC module) boards
- PMC board J4 connector signals can be wired to CompactPCI bus J3/J4 connectors (connectors are mounting options)