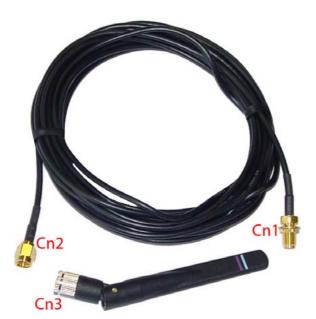

## Kit Contents

- 1x 7040000055L: Female to Male SMA extension cable
- 1x Wi-Fi Dual-Band Antenna

### 704000055L

CI

| System    | Connector |
|-----------|-----------|
| Alphabox  | A1        |
| AVL-Light | A1        |

| Characteristic | Typical       |
|----------------|---------------|
| Cable Length   | 5.0 m +/- 10% |
| Impedance      | 50 Ohms       |
| Cn1            | Female SMA    |
| Cn2            | Male SMA      |

## Wi-Fi Dual-Band Antenna

### A1 (via Extension cable if required) Alphabox AVL-Light A1 (via Extension cable if required)

Connector