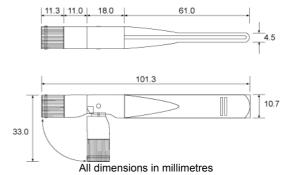

# ACS-9112-00 WI-FI DUAL-BAND ANTENNA KIT

## Kit Contents

- 1x 7040000055L: Female to Male SMA extension cable
- 1x Wi-Fi Dual-Band Antenna



### 704000055L

CI

| System    | Connector |
|-----------|-----------|
| Alphabox  | A1        |
| AVL-Light | A1        |

| Characteristic | Typical       |
|----------------|---------------|
| Cable Length   | 5.0 m +/- 10% |
| Impedance      | 50 Ohms       |
| Cn1            | Female SMA    |
| Cn2            | Male SMA      |

## Wi-Fi Dual-Band Antenna

### A1 (via Extension cable if required) Alphabox AVL-Light A1 (via Extension cable if required)

Connector

### **Mechanical Dimensions**

System



### Antenna Specifications

| Characteristic            | Typical                |
|---------------------------|------------------------|
| Centre Frequency (Band 1) | 2.45 GHz               |
| Centre Frequency (Band 2) | 5.8 GHz                |
| Bandwidth (Band 1)        | 170 MHz                |
| Bandwidth (Band 2)        | 875 MHz                |
| Wavelength                | ¼-Wave                 |
| Impedance                 | 50 Ohms                |
| VSWR                      | <1.9 Typical at Centre |
| Gain                      | 4.70 dBi               |
| Polarization              | RHCP                   |

### **Related Parts**

ACS-9110-00: GSM Tri-Band Antenna Kit ACS-9111-00: GPS Antenna Kit ACS-9112-00: Wi-Fi Dual-Band Antenna Kit



EuroTecH SpA a member of the E