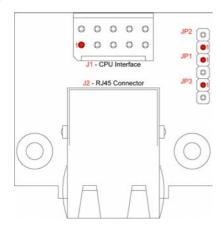

## Layout

## **Jumpers**

- JP1, JP2 & JP3: Termination Selection
- Type: 2pin with 2.00mm pitch

| JP1    | JP2    | JP3    | Definition                                                    |
|--------|--------|--------|---------------------------------------------------------------|
| Open   | Open   | Open   | Intel 82562ET<br>CPU-1452<br>CPU-1454<br>CPU-1462<br>CPU-1464 |
| Closed | Closed | Open   | Realtek 8139D & 8139DL<br>CPU-1433<br>CPU-1233                |
| Closed | Closed | Closed | Realtek 8019AS & 8139C<br>CPU-1421<br>CPU-1213                |

# **Connector Pinouts**

- J1: Computer Interface
- Type: Male Minitek, 10pin (5x2) with 2.54mm pitch

| Pin # | Use             | Pin# | Use             |
|-------|-----------------|------|-----------------|
| 1     | Vcc             | 2    | Activity LED    |
| 3     | + Receive Data  | 4    | - Receive Data  |
| 5     | Link LED        | 6    | Ground          |
| 7     | Not Connected   | 8    | Ground          |
| 9     | + Transmit Data | 10   | - Transmit Data |