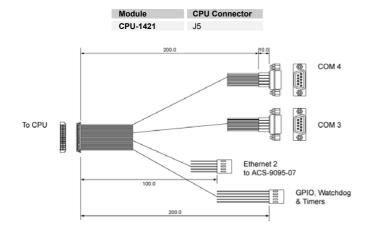

### 7030000083L

### **Connector Pinouts**

- 1x Hirose DF13, 40pin (20x2) 1.25mm pitch
  - To CPU-1421 J5
- 2x Male D-Sub 9pin
  - COM4
  - COM3
- 2x Female Minitek, 10pin (5x2) with 2.54mm pitch
  - Ethernet 2
  - GPIO, Watchdog & Timers

| From<br>CPU | To<br>ACS-9095 | From<br>CPU | To<br>ACS-9095 |
|-------------|----------------|-------------|----------------|
| 11          | 5              | 12          | 2              |
| 13          | 9              | 14          | 10             |
| 15          | 3              | 16          | 4              |
| 17          | 1              | 18          | 6              |