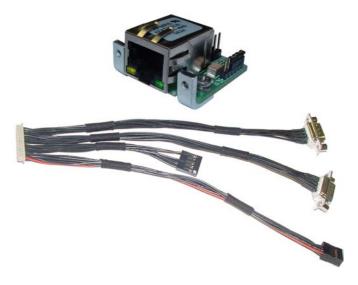

#### Kit Contents

- 1x ACS-9095 10/100MB Ethernet adaptor
- 1x 7030000083L interface cable