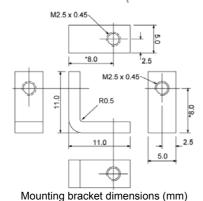

| Realtek 8139D & 8139DL<br>CPU-1433<br>CPU-1233                |
| Closed | Closed | Closed | Realtek 8019AS & 8139C<br>CPU-1421<br>CPU-1213                |

# **Connector Pinouts**

- J1: Computer Interface
- Type: Male Minitek, 10pin (5x2) with 2.54mm pitch

| Pin # | Use             | Pin# | Use             |
|-------|-----------------|------|-----------------|
| 1     | Vcc             | 2    | Activity LED    |
| 3     | + Receive Data  | 4    | - Receive Data  |
| 5     | Link LED        | 6    | Ground          |
| 7     | Not Connected   | 8    | Ground          |
| 9     | + Transmit Data | 10   | - Transmit Data |



## Related Parts

#### ACS-9095-05:

10/100MB Ethernet adaptor for Eurotech CPU Modules

## **Mechanical Dimensions**



# **Mechanical Dimensions (Continued)**



#### **Schematics**



### 7030000083L



### **Connector Pinouts**

- 1x Hirose DF13, 40pin (20x2) 1.25mm pitch
  - To CPU-1421 J5
- 2x Male D-Sub 9pin
  - COM4
  - COM3
- 2x Female Minitek, 10pin (5x2) with 2.54mm pitch
  - Ethernet 2
  - GPIO, Watchdog & Timers

| From<br>CPU | To<br>ACS-9095 | From<br>CPU | To<br>ACS-9095 |
|-------------|----------------|-------------|----------------|
| 11          | 5              | 12          | 2              |
| 13          | 9              | 14          | 10             |
| 15          | 3              | 16          | 4              |
| 17          | 1              | 18          | 6              |

Note: Only the pins relevant to the ACS-9095-07 are shown, users should consult the CPU-1421 User manual for the other pins.



EuroTecH SpA
a memb