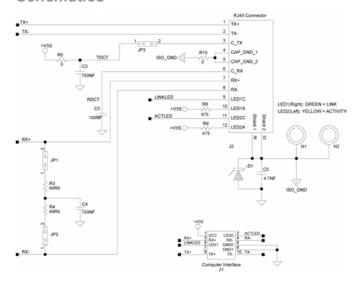

#### **Schematics**

# **Connector Pinouts**

- J1: Computer Interface
- Type: Male Minitek, 10pin (5x2) with 2.54mm pitch

| Pin # | Use             | Pin# | Use             |
|-------|-----------------|------|-----------------|
| 1     | Vcc             | 2    | Activity LED    |
| 3     | + Receive Data  | 4    | - Receive Data  |
| 5     | Link LED        | 6    | Ground          |
| 7     | Not Connected   | 8    | Ground          |
| 9     | + Transmit Data | 10   | - Transmit Data |

## **Jumpers**

- JP1, JP2 & JP3: Termination Selection
- Type: 2pin with 2.00mm pitch

| JP1    | JP2    | JP3    | Definition                                                    |
|--------|--------|--------|---------------------------------------------------------------|
| Open   | Open   | Open   | Intel 82562ET<br>CPU-1452<br>CPU-1454<br>CPU-1462<br>CPU-1464 |
| Closed | Closed | Open   | Realtek 8139D & 8139DL<br>CPU-1433<br>CPU-1233                |
| Closed | Closed | Closed | Realtek 8019AS & 8139C<br>CPU-1421<br>CPU-1213                |