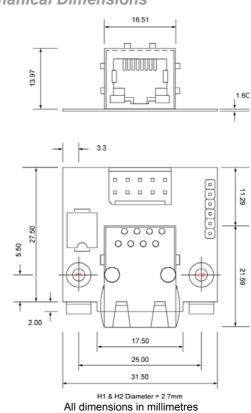

62<br>CPU-1464 |
| Closed | Closed | Open   | Realtek 8139D & 8139DL<br>CPU-1433<br>CPU-1233                |
| Closed | Closed | Closed | Realtek 8019AS & 8139C<br>CPU-1421<br>CPU-1213                |

# **Connector Pinouts**

- J1: Computer Interface
- Type: Male Minitek, 10pin (5x2) with 2.54mm pitch

| Pin # | Use             | Pin# | Use             |
|-------|-----------------|------|-----------------|
| 1     | Vcc             | 2    | Activity LED    |
| 3     | + Receive Data  | 4    | - Receive Data  |
| 5     | Link LED        | 6    | Ground          |
| 7     | Not Connected   | 8    | Ground          |
| 9     | + Transmit Data | 10   | - Transmit Data |



## Related Parts

#### ACS-9095-05:

10/100MB Ethernet adaptor for Eurotech CPU Modules

## **Mechanical Dimensions**



# **Mechanical Dimensions (Continued)**



#### **Schematics**



### 7030000083L



### **Connector Pinouts**

- 1x Hirose DF13, 40pin (20x2) 1.25mm pitch
  - To CPU-1421 J5
- 2x Male D-Sub 9pin
  - COM4
  - COM3
- 2x Female Minitek, 10pin (5x2) with 2.54mm pitch
  - Ethernet 2
  - GPIO, Watchdog & Timers

| From<br>CPU | To<br>ACS-9095 | From<br>CPU | To<br>ACS-9095 |
|-------------|----------------|-------------|----------------|
| 11          | 5              | 12          | 2              |
| 13          | 9              | 14          | 10             |
| 15          | 3              | 16          | 4              |
| 17          | 1              | 18          | 6              |

Note: Only the pins relevant to the ACS-9095-07 are shown, users should consult the CPU-1421 User manual